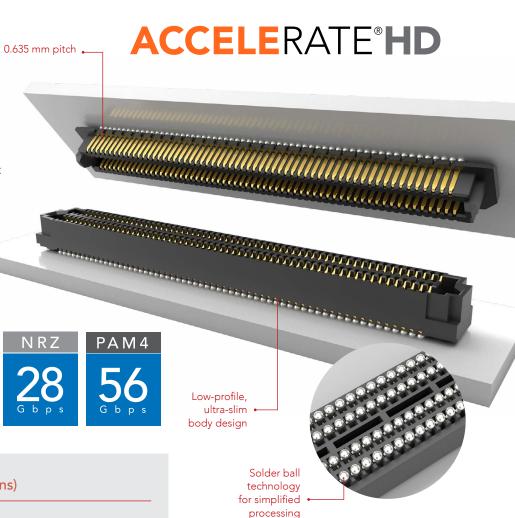

## **ULTRA-DENSE MULTI-ROW STRIP** 0.635 mm PITCH ACCELERATE® HD MICRO INTERCONNECTS

## **Features & Benefits**

- Low-profile 5 mm stack height
- Slim 5 mm width
- Incredibly dense up to 240 total I/Os
  - 4-row design
  - 10 60 positions per row
  - 70 100 positions per row in development
- Edge Rate<sup>®</sup> contact system optimized for signal integrity performance
- Open-pin-field design for grounding and routing flexibility
- Supports 56 Gbps PAM4 (28 Gbps NRZ) applications
- PCle<sup>®</sup> Gen 5 compatible
- 7 16 mm stack heights in development
- Roadmap: right-angle and cable assembly